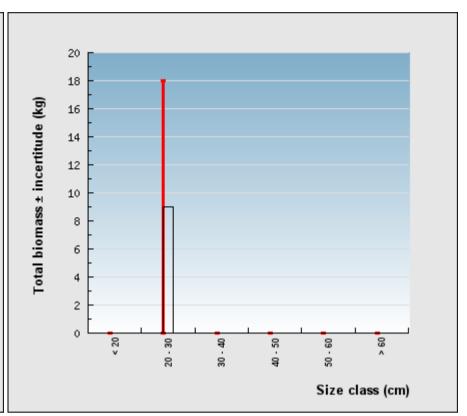

MALICOLO\_2012-03

The selected data includes 1 habitat zone(s) of the study area ( 0.05 km²). The field census occurred from 0000-00-00 to 0000-00-00. 18 transects are considered in results below.

Important note -The estimates above incorporate measure uncertainty and are conservative.

There are too few transects in the selected zones to accurately calculate estimate uncertainty due to the heterogeneous spatial distribution of the resources over the study site. It is therefore suggested to perform the statistical analysis using a larger sample size, i.e., including more habitat zones.

Assessment results are available in the CSV files. Great care should be taken to avoid misinterpretation given the above statistical issue.

## Size structure of the whole stock of Holothuria lessoni





## Structure en taille de tous les individus de l'échantillon, observés pendant les comptages (n=1)