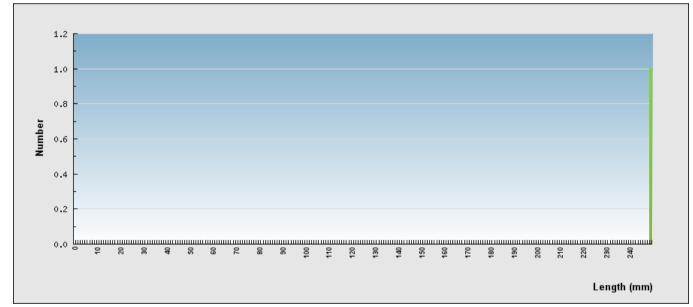

## Structure en taille de tous les individus de l'échantillon, observés pendant les comptages (n=1)