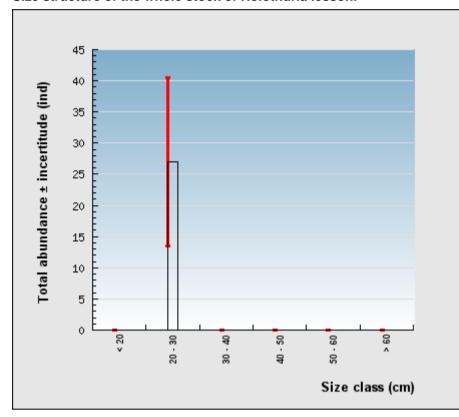

- MALICOLO\_2012-03

The selected data includes 1 habitat zone(s) of the study area ( 0.05 km²). The field census occurred from 0000-00-00 to 0000-00-00. 18 transects are considered in results below.

Important note -The estimates above incorporate measure uncertainty and are conservative.

There are too few transects in the selected zones to accurately calculate estimate uncertainty due to the heterogeneous spatial distribution of the resources over the study site. It is therefore suggested to perform the statistical analysis using a larger sample size, i.e., including more habitat zones.

Assessment results are available in the CSV files. Great care should be taken to avoid misinterpretation given the above statistical issue.

## Size structure of the whole stock of Holothuria lessoni





## Structure en taille de tous les individus de l'échantillon, observés pendant les comptages (n=1)