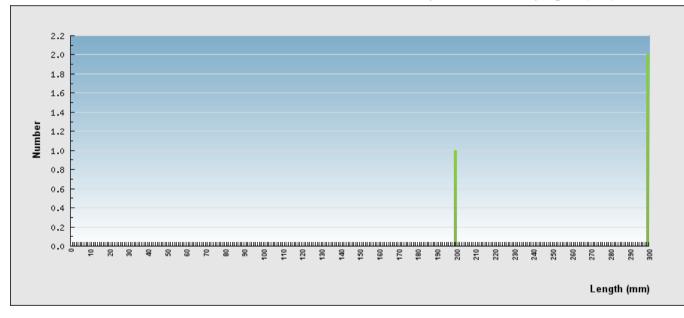

Structure en taille de tous les individus de l'échantillon, observés pendant les comptages (n=3)