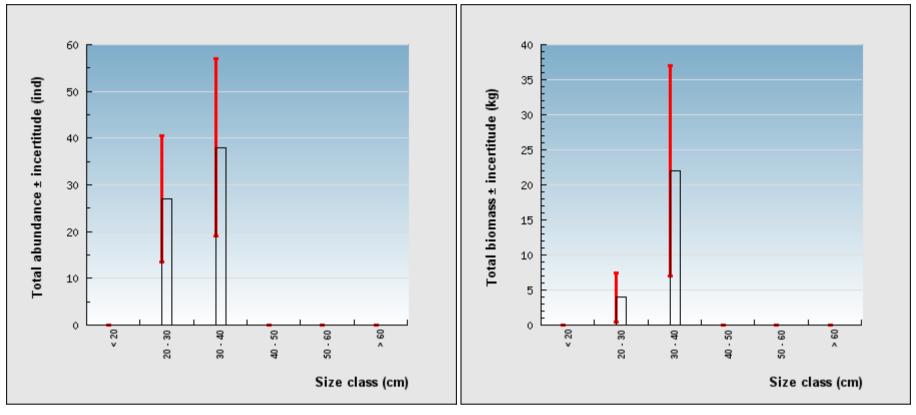

## Bohadschia argus - MALICOLO\_2012-03

The selected data includes 1 habitat zone(s) of the study area (0.05 km<sup>2</sup>). The field census occurred from 0000-00-00 to 0000-00-00. 18 transects are considered in results below.

Important note -The estimates above incorporate measure uncertainty and are conservative.

There are too few transects in the selected zones to accurately calculate estimate uncertainty due to the heterogeneous spatial distribution of the resources over the study site. It is therefore suggested to perform the statistical analysis using a larger sample size, i.e., including more habitat zones. Assessment results are available in the CSV files. Great care should be taken to avoid misinterpretation given the above statistical issue.